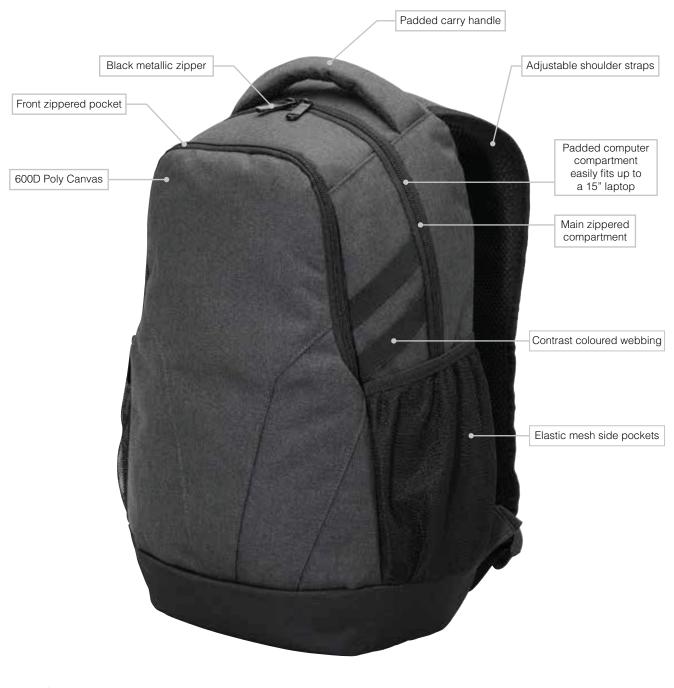

## Enterprise Laptop Backpack Legend

Specifications:

| MATERIAL:            | 600D Poly Canvas                                                                                                                                                                                                                                                                                                                                                                                                         |
|----------------------|--------------------------------------------------------------------------------------------------------------------------------------------------------------------------------------------------------------------------------------------------------------------------------------------------------------------------------------------------------------------------------------------------------------------------|
| SIZE:                | 30cm W x 46cm H x 15.5mm D                                                                                                                                                                                                                                                                                                                                                                                               |
| CAPACITY:            | 21.4 Litres                                                                                                                                                                                                                                                                                                                                                                                                              |
| DECORATION TYPES:    | Embroidery, Supacolour, Supasub, Supaetch, Supaflex                                                                                                                                                                                                                                                                                                                                                                      |
| DECORATION AREAS:    | Embroidery / Supasub / Supaetch area                                                                                                                                                                                                                                                                                                                                                                                     |
| DESCRIPTION:         | Centred front: 125mm diameter<br>Supacolour area<br>Centre Front: 140mm W x 100mm H<br>Shoulder Strap: 30mm W x 30mm H<br>• 600D Poly Canvas<br>• Front zippered pocket<br>• Main zippered compartment<br>• Padded carry handle<br>• Elastic mesh side pockets<br>• Contrast coloured webbing<br>• Adjustable shoulder straps<br>• Black metallic zipper<br>• Padded computer compartment easily fits up to a 15" laptop |
| PACKAGING:           | Each bag packed in an individual poly bag with a silica gel sachet.                                                                                                                                                                                                                                                                                                                                                      |
| CARTON QUANTITY:     | 10 units                                                                                                                                                                                                                                                                                                                                                                                                                 |
| CARTON MEASUREMENTS: | 46cm W x 33cm H x 40cm L                                                                                                                                                                                                                                                                                                                                                                                                 |
| CARTON WEIGHT:       | 5kg                                                                                                                                                                                                                                                                                                                                                                                                                      |